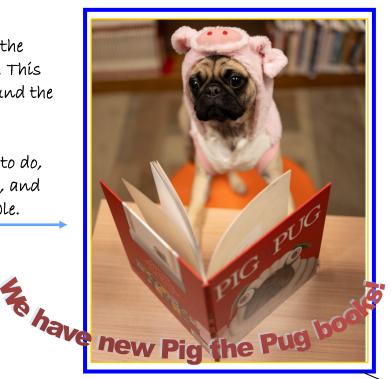

Guest Speakers for Children's events this month

Delaney Zeck 500 Festival Princess will be reading to children on March 12th and 13th.

In fact, Baxter is jumping on his reading list—he's even dressing up as his favorite character: Pig the Pug!